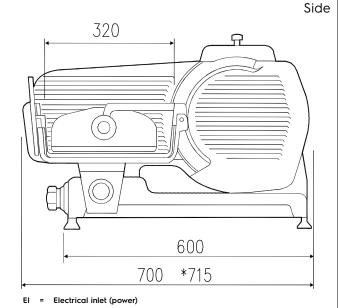

## **Key Information:**

External dimensions, Width: 700 mm
External dimensions, Depth: 630 mm
External dimensions, Height: 560 mm
Net weight (kg): 49