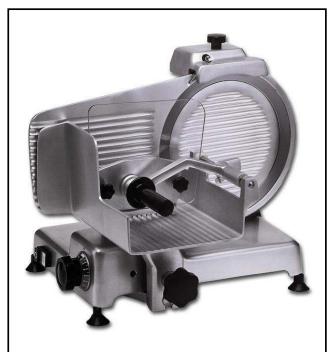

# Food slicers 350 mm Vertical Slicer, belt transmission

| ITEM #  |  |  |
|---------|--|--|
| MODEL # |  |  |
| NAME #  |  |  |
|         |  |  |
| SIS #   |  |  |
| AIA#    |  |  |

601140 (MSV35B)

Vertical Slicer 350mm, belt transmission (400V; 3; 50)

#### Item No.

Heavy duty slicer for supermarkets and delies Ideal for slicing raw meat, salami and pressed meat.

Base and main components in high polished satin finished anodized aluminium for long lasting, hygiene and ease of cleaning. The blade is in hollow ground hard chrome with blade guard ring for added protection. Model equipped with cut thickness adjusting knob, top mounted sharpener, cover blade and product deflector - easily removable for cleaning. Ventilated blade drive motor. Poly V-belt drive system for quiet operation and economical service. Removable carriage system permanently lubrificated with automatic clutch. IP42 water protection.

#### **Main Features**

- Manual Vertical slicer.
- Slice thickness from 0 to 24 mm.
- Cut thickness-adjusting knob (millimeter adjustment).
- Belt driven transmission.
- Ventilated blade drive motor designed for continuous use, with Poly V-belt drive system for quiet operation and economical service.
- Removable carriage system permanently lubrificated with automatic clutch.
- Top-mounted stone blade sharpener and cover blade easy to remove.
- Supplied with blade removal tool.
- Highest degree of safety in functioning, cleaning and maintenance.
- Cutting capacity for 350 mm model:
  - -square: 265x265
  - -rectangular: 340x265
  - -round: 265

## Construction

- Compact design.
- Made in high polished satin finished anodized aluminium. This procedure guarantees high hygienic standards of the parts interested by the cut and resistance to acids, salts and oxidation processes.
- The blade is made of hollow ground hard chrome with blade guard ring for added protection.
- Plexiglass safety hand guard as standard.
- IP42 water protection.